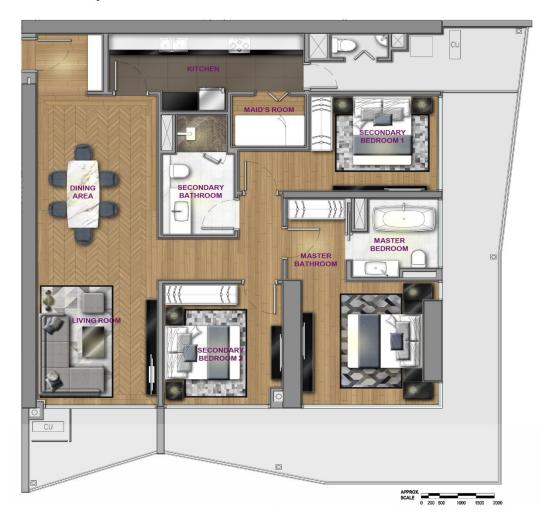

ng Center** 



Spa



**Business Center** 



TOWER A2

**TOWER A1** 



TOWER D

**TOWER A2** 











**Aedas** 



# STUDIO LAYOUT PLAN



## Apartment Level – Studio Layout Plan



#### MATERIAL LEGEND:



General Floor Timber



Area Ru



Stone @ Bathroom



Stone @ Bathroom



Ceramic Tile @ Kitchen



# 1-BEDROOM UNIT LAYOUT PLAN



## Apartment Level – 1-Bedroom Unit Layout Plan







# 2-BEDROOM UNIT LAYOUT PLAN



### Apartment Level – 2-Bedroom Unit Layout Plan



#### MATERIAL LEGEND:



**General Floor Timber** 



Area Rug @ Living Room



Area Rug @ Master Bedroom



Area Rug @ Secondary Bedroom



Stone @ Bathroom



Stone @ Bathroom



Ceramic Tile @ Kitchen

**Aedas Interiors** 



# **3-BEDROOM UNIT LAYOUT PLAN**



## Apartment Level – 3-Bedroom Unit Layout Plan





# LIVING, DINING ROOM



## **BEDROOM**



Aedas Interiors

# **BATHROOM**



Aedas Interiors





### **RENTAL POOL PROGRAM**



- 9% guaranteed rental income per year for the first five year
- Free management fee for the first five year
- After the first five years, the rental income generated will be split 75-25(%) between the Apartment owners and the developer.
- The duration of rental pool program is 12 years and 8 months, and can be extended.





### **RENTAL POOL PROGRAM**



- The apartment owners can enjoy 15 free nights/year at Wyndham Soleil Da Nang.
- There is an unmissable opportunity for Soleil's clients to register membership of RCI (the world's largest vacation exchange network) with more than 6000 hotels and resorts worldwide.