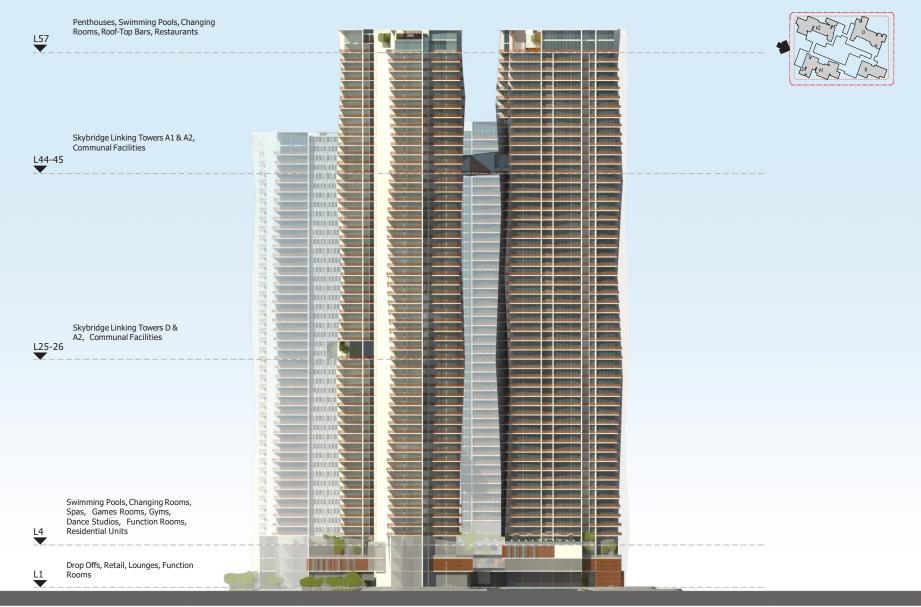

The project master plan includes four (4) high-rise towers atop 3-storey retail podium, all interlinked, with resort style roof gardens and 2-level basement for additional retail, car parking and engineering and support facilities.

Key components of the project are as follows:

- High-Rise Residential Towers:
  - o Tower 1:50-storey, Residential Tower atop 3-storey podium referred to as Tower D
  - O Tower 2:57-storey, Residential Tower atop 3-storey podium referred to as Tower A1
  - o Tower 3: 57-storey, Residential Tower atop 3-storey podium referred to as Tower A2

Residents communal facilities are located at the podium floors and on the extensively landscaped podium roof decks (at L04).

All towers are connected at high level via sky bridges and include additional rooftop commercial facilities (restaurant and pool deck).

Drop-offs for all Towers are strategically located to serve each component at ground floor, Level LO1.

Loading facilities are provided in basement level B01, and are strategically located to serve each component.

Parking and major MEP plant rooms/support facilities are predominantly located at basement floors with additional plantrooms located in tower MEP transfer floors and roof - refer to architectural plans for locations