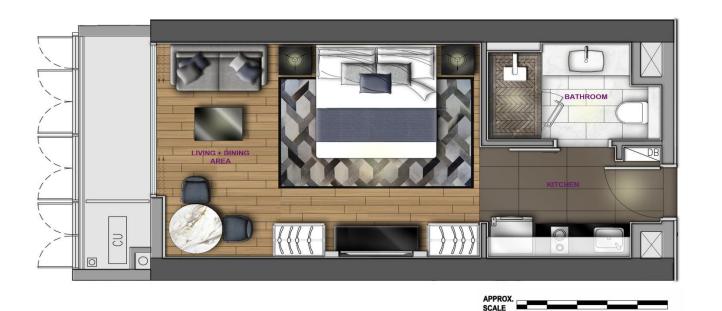

# STUDIO LAYOUT PLAN

## Apartment Level – Studio Layout Plan

#### MATERIAL LEGEND:

General Floor Timber

Area Ru

Stone @ Bathroom

Stone @ Bathroom

Ceramic Tile @ Kitchen