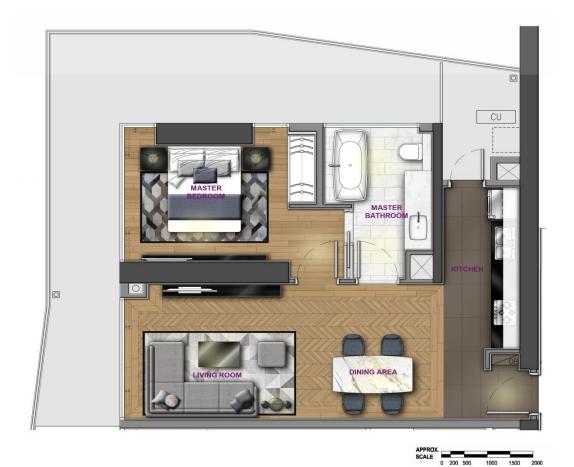

nal reservation network of Wyndham

- Changi International Airport Singapore
- Marina Bay Sands Singapore
- The Esplanade, Theatres on the Bay Singapore
- Shah Alam Stadium Kuala Lumpur
- **Pearl River Tower** Guangzhou
- San Francisco Oakland Bridge Oakland













# SERVICES & AMENITIES INTERNATIONAL 5-STAR STANDARD







**Swimming Pool** 

**Bar & Restaurant** 

**Kid Club** 







**Shopping Center** 



Spa



**Business Center** 



TOWER A2

**TOWER A1** 



TOWER D

**TOWER A2** 











**Aedas** 



# STUDIO LAYOUT PLAN



## Apartment Level – Studio Layout Plan



#### MATERIAL LEGEND:



General Floor Timber



Area Ru



Stone @ Bathroom



Stone @ Bathroom



Ceramic Tile @ Kitchen



# 1-BEDROOM UNIT LAYOUT PLAN



## Apartment Level – 1-Bedroom Unit Layout Plan







# 2-BEDROOM UNIT LAYOUT PLAN



### Apartment Level – 2-Bedroom Unit Layout Plan



#### MATERIAL LEGEND:



**General Floor Timber** 



Area Rug @ Living Room



Area Rug @ Master Bedroom



Area Rug @ Secondary Bedroom



Stone @ Bathroom



Stone @ Bathroom



Ceramic Tile @ Kitchen

**Aedas Interiors** 



# **3-BEDROOM UNIT LAYOUT PLAN**



## Apartment Level – 3-Bedroom Unit Layout Plan





# LIVING, DINING ROOM



## **BEDROOM**



Aedas Interiors

# **BATHROOM**



Aedas Interiors





### **RENTAL POOL PROGRAM**



- 9% guaranteed rental income per year for the first five year
- Free management fee for the first five year
- After the first five years, the rental income generated will be split 75-25(%) between the Apartment owners and the developer.
- The duration of rental