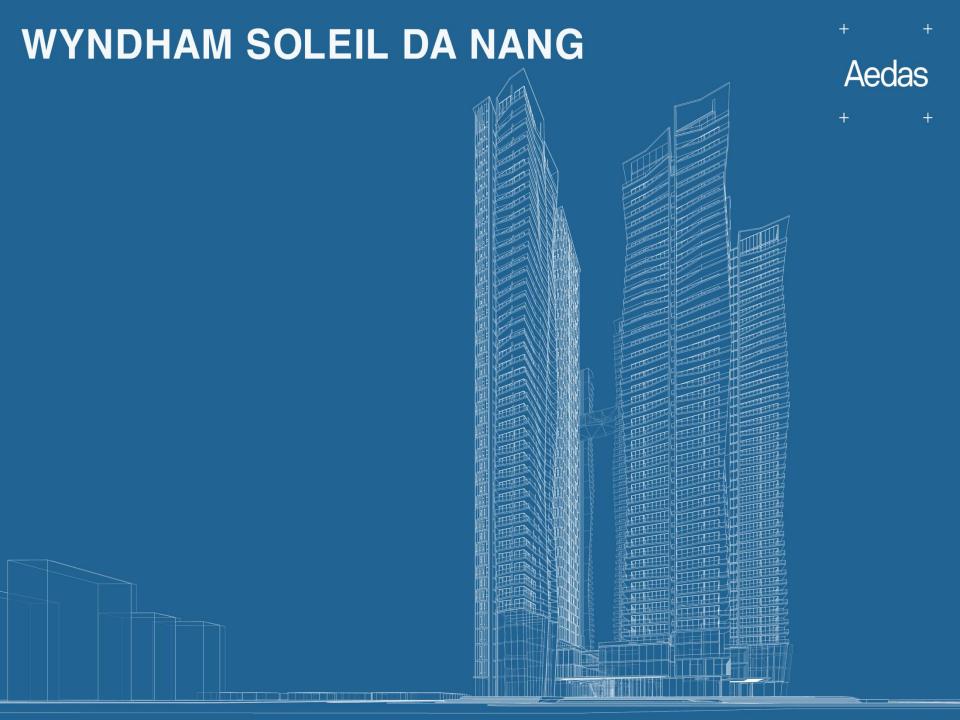

#### PROJECT SUMMARY

The proposed 'Anh Duong - Soleil Mixed-Use Development Project' is a prime mixed-use development of approximately 340,000-m² gross floor area (GFA) on a 2.17-hectare site in Da Nang, Vietnam. The project site is strategically located adjacent to the arterial road of Vo Ngyuen Giap and Pham Van Dong, and is in close proximity to Bai Tam Pham Beach, with views to the nearby Han River.

The project master plan includes four (4) high-rise towers atop 3-storey retail podium, all interlinked, with resort style roof gardens and 2-level basement for additional retail, car parking and engineering and support facilities.

Key components of the project are as follows:

- High-Rise Residential Towers:
  - o Tower 1:50-storey, Residential Tower atop 3-storey podium referred to as Tower D
  - O Tower 2:57-storey, Residential Tower atop 3-storey podium referred to as Tower A1
  - o Tower 3: 57-storey, Residential Tower atop 3-storey podium referred to as Tower A2

#### High-Rise Hotel Tower:

o Tower 4: 45-storey, Hotel Tower referred as Tower B