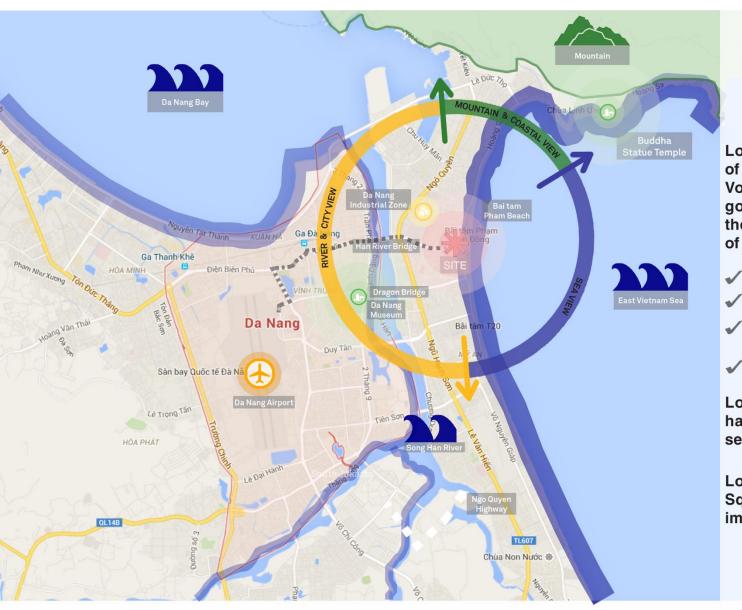

#### PROJECT SUMMARY

The proposed 'Anh Duong - Soleil Mixed-Use Development Project' is a prime mixed-use development of approximately 340,000-m² gross floor area (GFA) on a 2.17-hectare site in Da Nang, Vietnam. The project site is strategically located adjacent to the arterial road of Vo Ngyuen Giap and Pham Van Dong, and is in close proximity to Bai Tam Pham Beach, with views to the nearby Han River.

## **ICONIC SKYLINE**

Located on the street junction of Pham Van Dong street and Vo nguyen Giap street with good accessibility linking the site to tourist attractions of the city.

- ✓ 6km from the Airport
- √ 10 min from the city center
- √ 30 min from Hoi An ancient town
- √ 100m from the beach

Location allows the project to have magnificent views of sea, mountain, river and city.

Located across the National Square of that hold the most important events of the city.