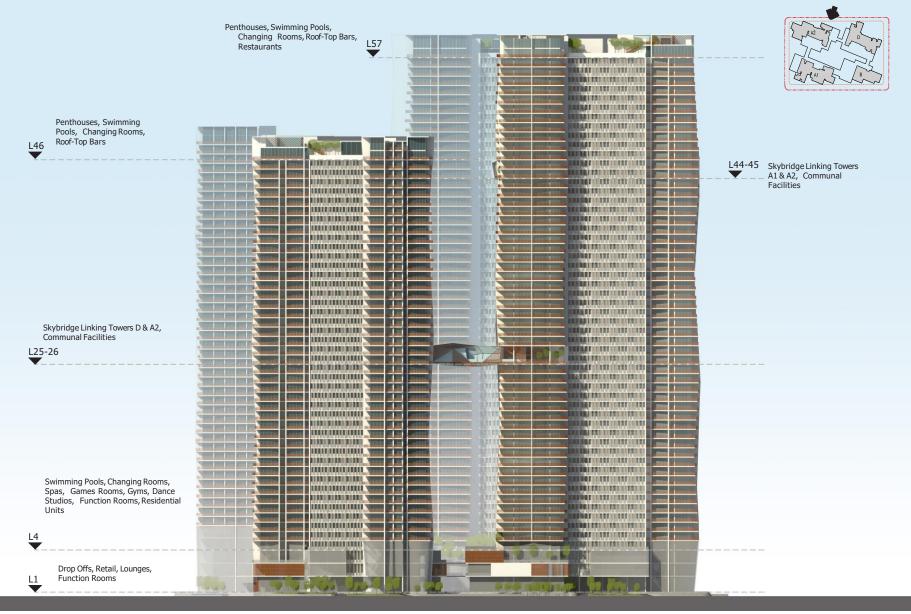

The project master plan includes four (4) high-rise towers atop 3-storey retail podium, all interlinked, with resort style roof gardens and 2-level basement for additional retail, car parking and engineering and support facilities.

Key components of the project are as follows:

- High-Rise Residential Towers:
  - o Tower 1:50-storey, Residential Tower atop 3-storey podium referred to as Tower D
  - O Tower 2:57-storey, Residential Tower atop 3-storey podium referred to as Tower A1
  - o Tower 3: 57-storey, Residential Tower atop 3-storey podium referred to as Tower A2

Residents communal facilities are located at the podium floors and on the extensively landscaped podium roof decks (at L04).

All towers are connected at high level via sky bridges and include additional rooftop commercial facilities (restaurant and pool deck).

Drop-offs for all Towers are strategically located to serve each component at ground floor, Level LO1.

Loading facilities are provided in basement level B01, and are strategically located to serve each component.

Parking and major MEP plant rooms/support facilities are predominantly located at basement floors with additional plantrooms located in tower MEP transfer floors and roof - refer to architectural plans for locations