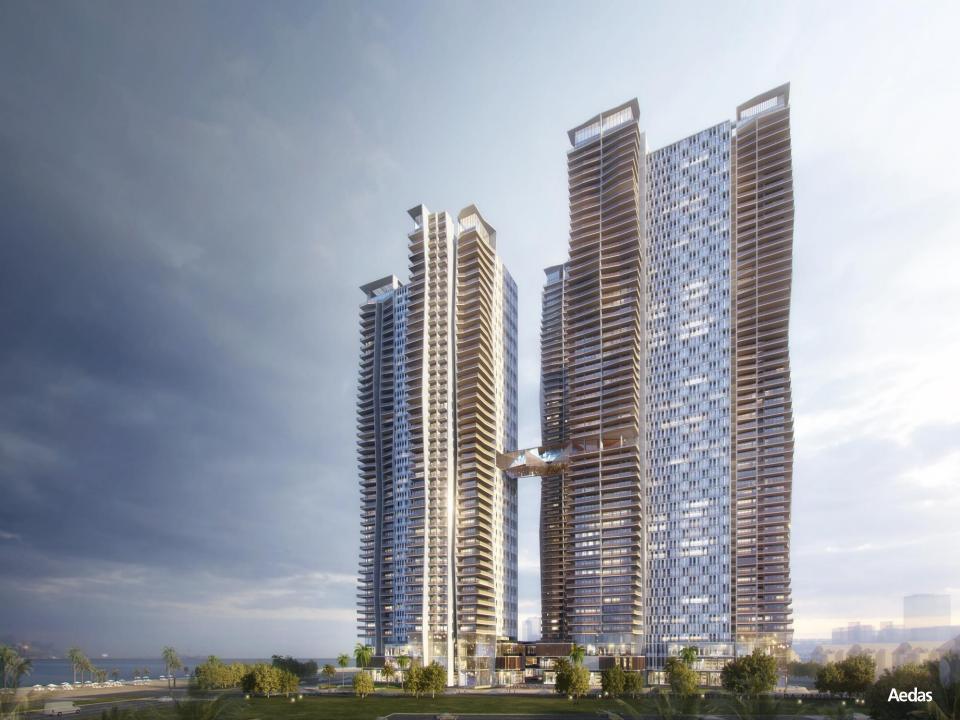

The project master plan includes four (4) high-rise towers atop 3-storey retail podium, all interlinked, with resort style roof gardens and 2-level basement for additional retail, car parking and engineering and support facilities.

Key components of the project are as follows:

- High-Rise Residential Towers:
  - o Tower 1:50-storey, Residential Tower atop 3-storey podium referred to as Tower D
  - O Tower 2:57-storey, Residential Tower atop 3-storey podium referred to as Tower A1
  - o Tower 3: 57-storey, Residential Tower atop 3-storey podium referred to as Tower A2

#### High-Rise Hotel Tower:

o Tower 4: 45-storey, Hotel Tower referred as Tower B