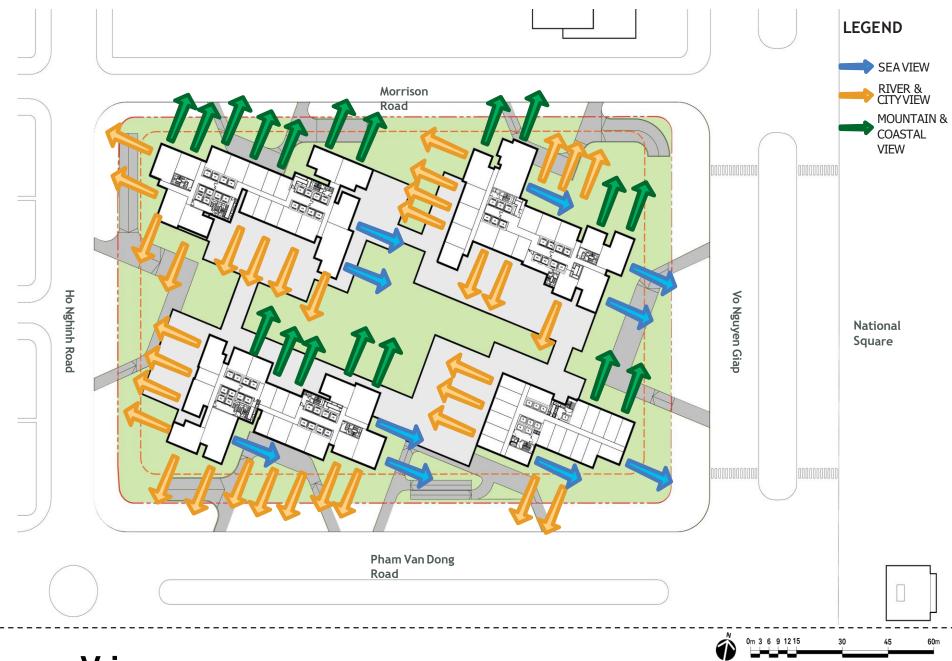

Location allows the project to have magnificent views of sea, mountain, river and city.

Located across the National Square of that hold the most important events of the city.