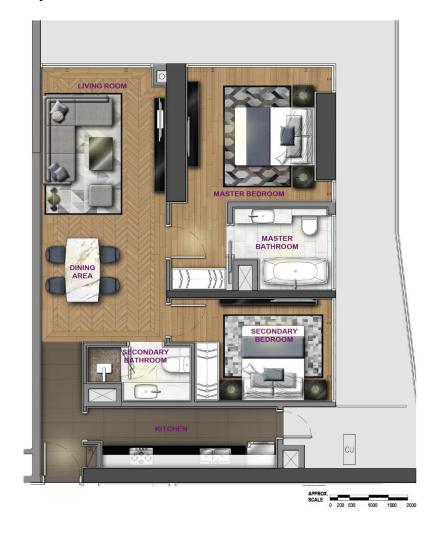

y Sands Singapore
- The Esplanade, Theatres on the Bay Singapore
- Shah Alam Stadium Kuala Lumpur
- **Pearl River Tower** Guangzhou
- San Francisco Oakland Bridge Oakland













# SERVICES & AMENITIES INTERNATIONAL 5-STAR STANDARD







**Swimming Pool** 

**Bar & Restaurant** 

**Kid Club** 







**Shopping Center** 



Spa



**Business Center** 



TOWER A2

**TOWER A1** 



TOWER D

**TOWER A2** 











**Aedas** 



# STUDIO LAYOUT PLAN



## Apartment Level – Studio Layout Plan



#### MATERIAL LEGEND:



General Floor Timber



Area Ru



Stone @ Bathroom



Stone @ Bathroom



Ceramic Tile @ Kitchen



# 1-BEDROOM UNIT LAYOUT PLAN



## Apartment Level – 1-Bedroom Unit Layout Plan







# 2-BEDROOM UNIT LAYOUT PLAN



### Apartment Level – 2-Bedroom Unit Layout Plan



#### MATERIAL LEGEND:



**General Floor Timber** 



Area Rug @ Living Room



Area Rug @ Master Bedroom



Area Rug @ Secondary Bedroom



Stone @ Bathroom



Stone @ Bathroom



Ceramic Tile @ Kitchen

**Aedas Interiors** 



# **3-BEDROOM UNIT LAYOUT PLAN**



## Apartment Level – 3-Bedroom Unit Layout Plan





# LIVING, DINING ROOM



## **BEDROOM**



Aedas Interiors

# **BATHROOM**



Aedas Interiors





### **RENTAL POOL PROGRAM**



- 9% guaranteed rental income per year for the first five year
- Free management fee for the first five year
- After the first five years, the rental income generated will be split 75-25(%) between the Apartment owners and the developer.
- The duration of rental pool program is 12 years and 8 months, and can be extended.





### **RENTAL POOL PROG