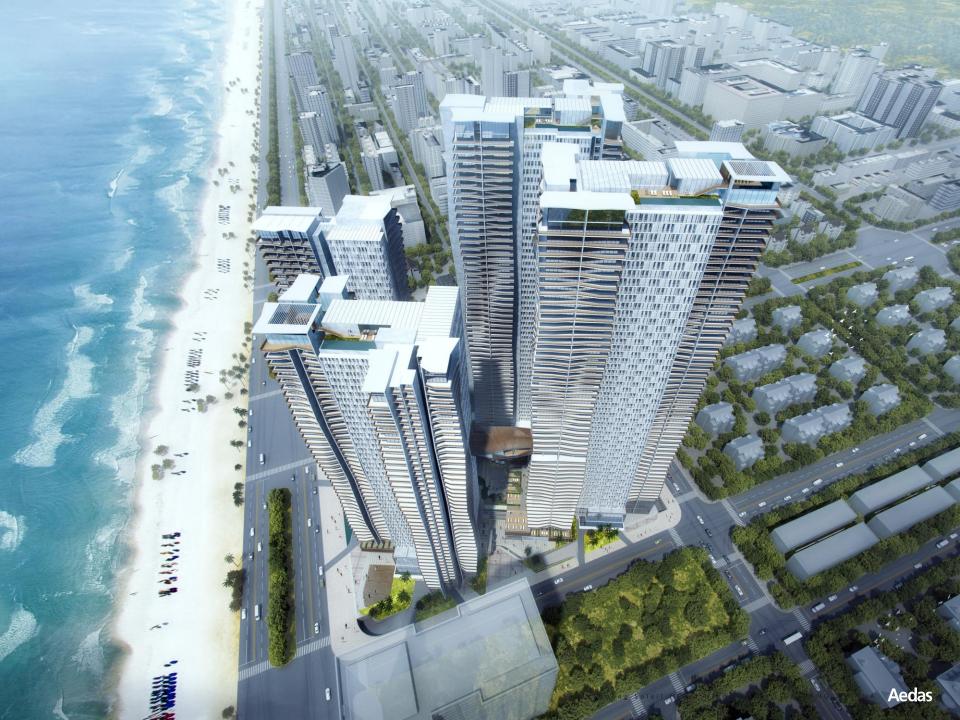

#### PROJECT SUMMARY

The proposed 'Anh Duong - Soleil Mixed-Use Development Project' is a prime mixed-use development of approximately 340,000-m² gross floor area (GFA) on a 2.17-hectare site in Da Nang, Vietnam. The project site is strategically located adjacent to the arterial road of Vo Ngyuen Giap and Pham Van Dong, and is in close proximity to Bai Tam Pham Beach, with views to the nearby Han River.

The project master plan includes four (4) high-rise towers atop 3-storey retail podium, all interlinked, with resort style roof gardens and 2-level basement for additional retail, car parking and engineering and support facilities.

Key components of the project are as follows:

- High-Rise Residential Towers:
  - o Tower 1:50-storey, Residential Tower atop 3-storey podium referred to as Tower D
  - O Tower 2:57-storey, Residential Tower atop 3-storey podium referred to as Tower A1
  - o Tower 3: 57-storey, Residential Tower atop 3-storey podium referred to as Tower A2

#### High-Rise Hotel Tower:

o Tower 4: 45-storey, Hotel Tower referred as Tower B

# Redefine the **Skyline** along the East Vietnam Sea Creating a residential landmark along the scenic Da Nang coastline

## **ICONIC SKYLINE**

Located on the street junction of Pham Van Dong street and Vo nguyen Giap street with good accessibility linking the site to tourist attractions of the city.

- ✓ 6km from the Airport
- √ 10 min from the city center
- √ 30 min from Hoi An ancient town
- √ 100m from the beach